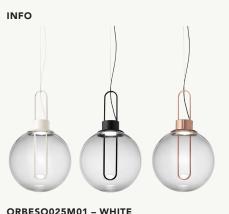

ESPO LIGHTING www.espo.com.au sales@espo.com.au

DESIGN: Büro Famos YEAR: 2015 MANUFACTURER: modo

ORBESO025M01 – WHITE ORBESO025M02 – BLACK ORBESO025M04 – COPPER

- Single suspension or on cluster compositions. Globe diffuser in smoked PMMA and painted metal structure matt white or black or in galvanized finishes: chrome, copper, brass.

CODE & LIGHT BULBS ORBESO025M01 — white ORBESO025M02 — black ORBESO025M03 — chrome ORBESO025M04 — copper ORBESO025M05 — brass  $\rightarrow \emptyset 25 \times h 41 - kg. 2$ suspension

♀ 1 × modulo LED 11W (1335 lm) 3000K