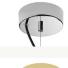

— ceiling roses detail

TECHNICALS

25cm 9.84"

FINISHES

white

black

chrome

brass