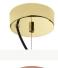

— ceiling roses detail

TECHNICALS

25cm 9.84"

FINISHES

white

black

chrome

brass