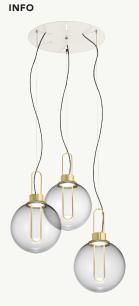

ORB — BRASS ORBECM003M05

**ORBECS002M01** – white ORBECS002M02 - black **ORBECS002M03 – chrome** ORBECS002M04 - copper **ORBECS002M05 - brass**  $\rightarrow$  ø 25 × h 200 – kg. 2.5 composition with 2 suspensions with ceiling rose **ORBECM003M01** – white **ORBECM003M02** – black ORBECM003M03 - chrome ORBECM003M04 - copper **ORBECM003M05 - brass**  $\rightarrow 60 \times h \ 180 - kg. \ 10$ composition with 3 suspension with single ceiling plate ORBECM006M01 - white **ORBECM006M02** – black ORBECM006M03 - chrome ORBECM006M04 - copper **ORBECM006M05 - brass**  $\rightarrow 65 \times h \ 180 - kg. \ 16$ composition with 6 suspension with single ceiling plate

TECHNICALS

♀ 2 × modulo LED 11W (1335 lm × 2) 3000K
♀ 3 × modulo LED 11W (1335 lm × 3) 3000K

- ♀ 6 × modulo LED 11W (1335 lm × 6) 3000K

FINISHES

white

k

chrome

copper