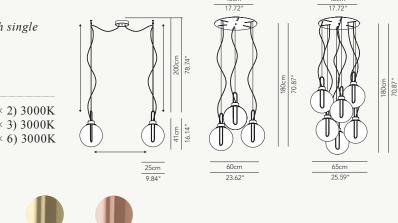

ORB — BRASS ORBECM003M05

**ORBECS002M01** – white ORBECS002M02 - black **ORBECS002M03 – chrome** ORBECS002M04 - copper **ORBECS002M05 - brass**  $\rightarrow$  ø 25 × h 200 – kg. 2.5 composition with 2 suspensions with ceiling rose **ORBECM003M01** – white **ORBECM003M02** – black ORBECM003M03 - chrome ORBECM003M04 - copper **ORBECM003M05 - brass**  $\rightarrow 60 \times h \ 180 - kg. \ 10$ composition with 3 suspension with single ceiling plate ORBECM006M01 - white **ORBECM006M02** – black ORBECM006M03 - chrome ORBECM006M04 - copper **ORBECM006M05 - brass**  $\rightarrow 65 \times h \ 180 - kg. \ 16$ composition with 6 suspension with single ceiling plate

TECHNICALS

♀ 2 × modulo LED 11W (1335 lm × 2) 3000K
♀ 3 × modulo LED 11W (1335 lm × 3) 3000K

- ♀ 6 × modulo LED 11W (1335 lm × 6) 3000K

FINISHES

white

k

chrome

copper