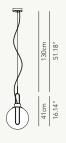

CODE & LIGHT BULBS ORBESO025M01 — white ORBESO025M02 — black ORBESO025M03 — chrome ORBESO025M04 — copper ORBESO025M05 — brass  $\rightarrow \emptyset 25 \times h 41 - kg. 2$ suspension

♀ 1 × modulo LED 11W (1335 lm) 3000K

— ceiling roses detail

TECHNICALS

25cm 9.84"

FINISHES

white

black

chrome

brass